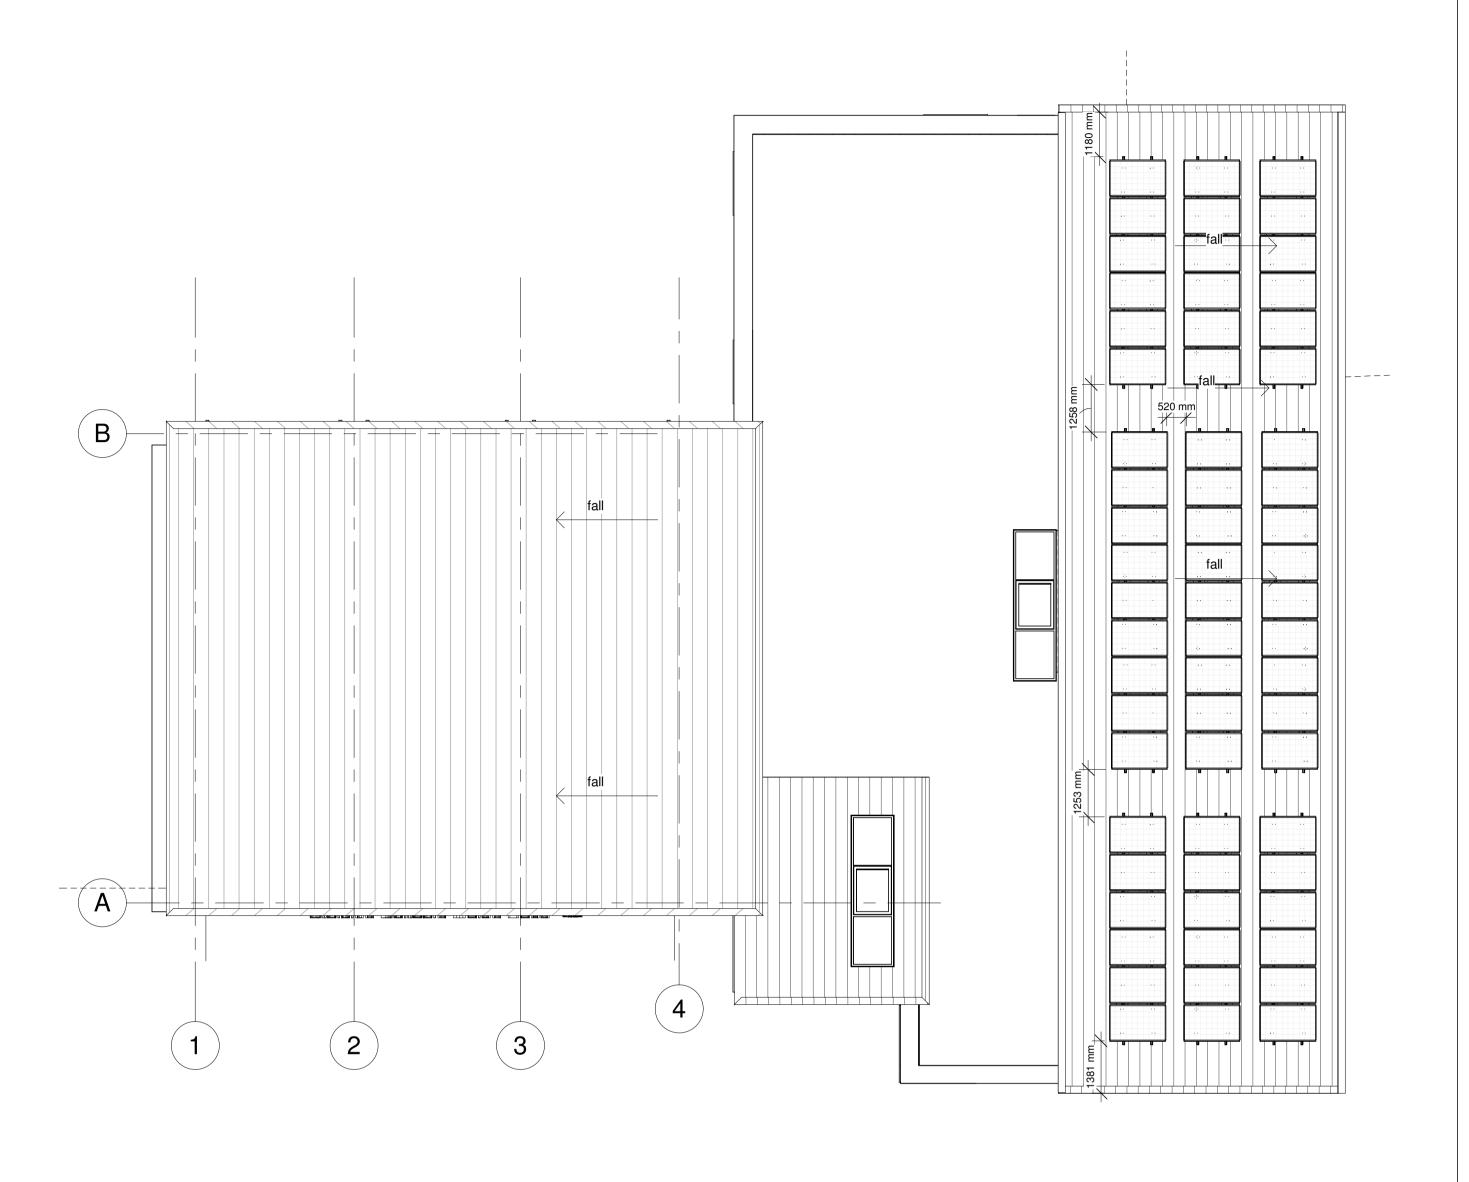

1 Proposed Ground Floor 1:100

GROUND FLOOR = 524 SQM FIRST FLOOR = 18 SQM TOTAL FLOOR Area = 542 SQM

4 Proposed First Floor 1:100

Proposed Roof Plan 1:100