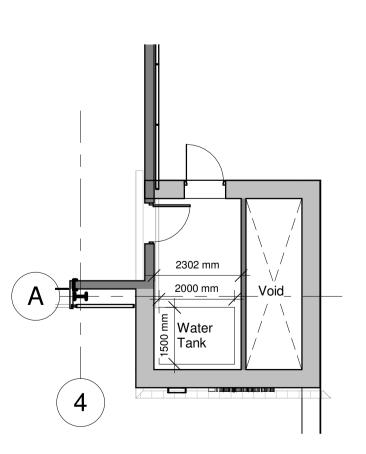

1 Proposed Ground Floor 1:100

GROUND FLOOR = 524 SQM FIRST FLOOR = 18 SQM TOTAL FLOOR Area = 542 SQM

4 Proposed First Floor 1:100

Proposed Roof Plan 1:100