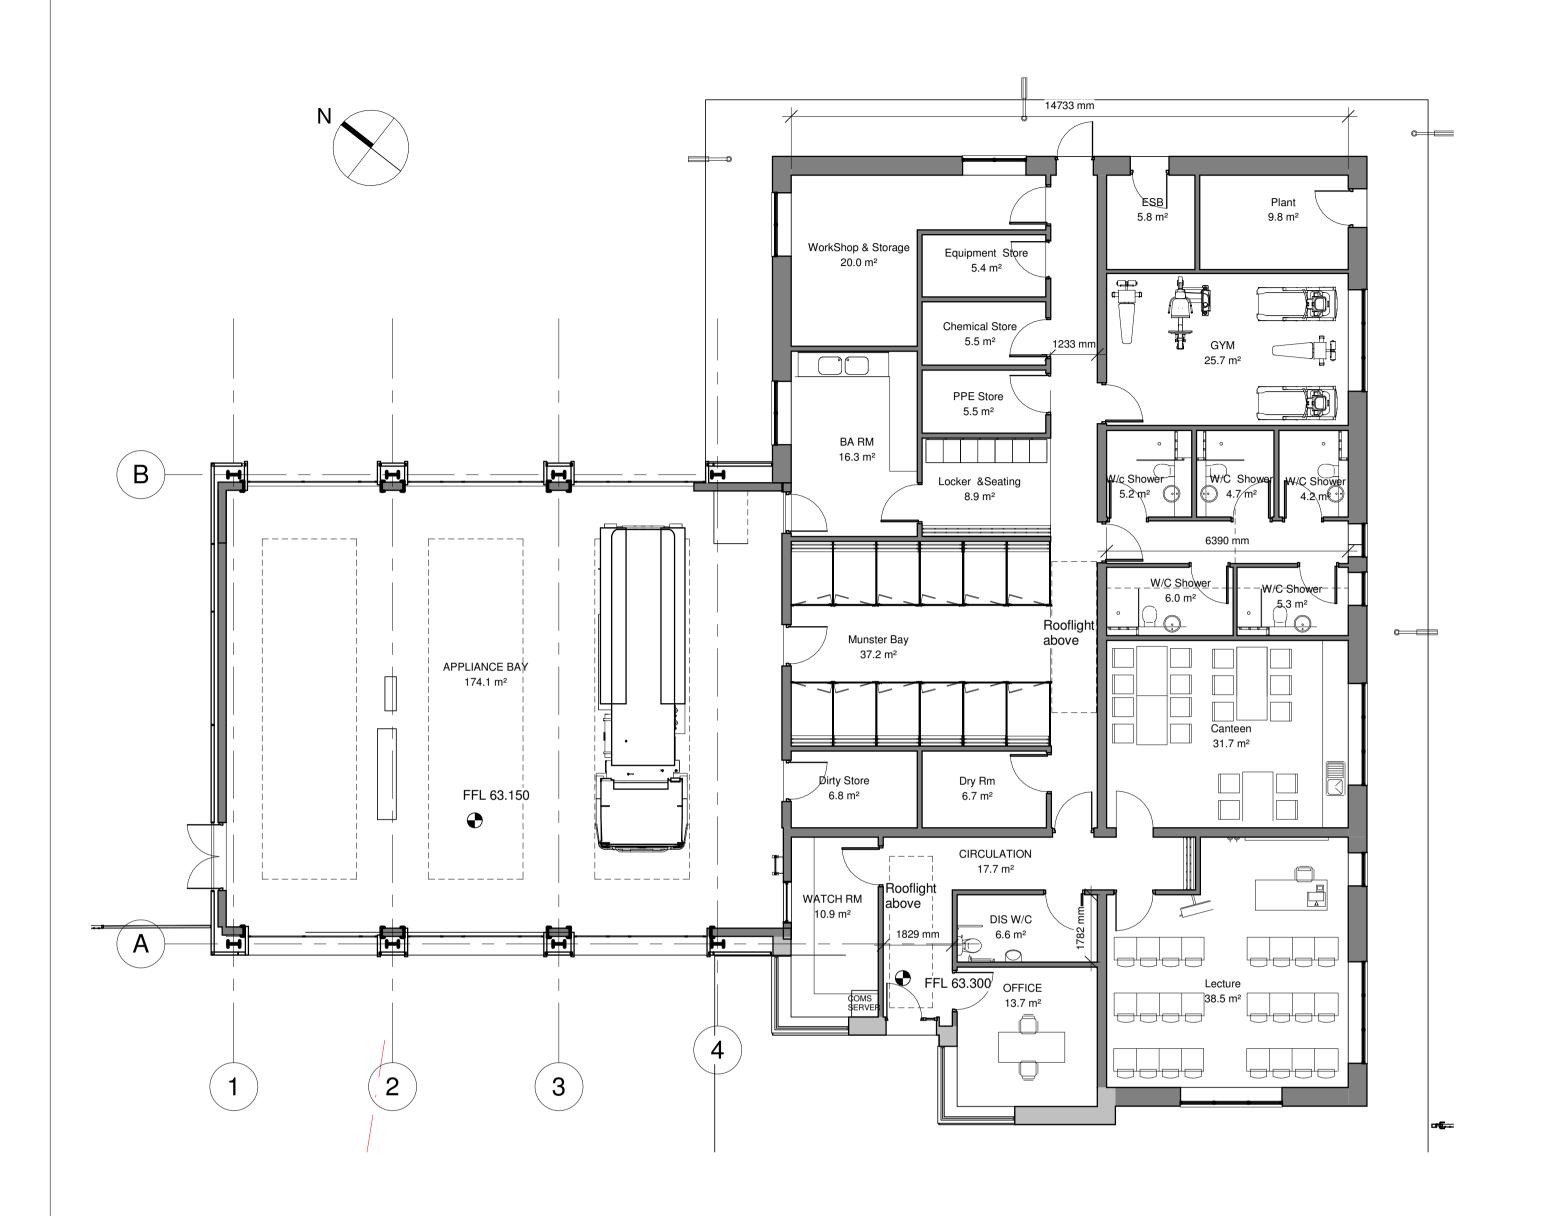

1 Proposed Ground Floor 1:100

GROUND FLOOR = 524 SQM FIRST FLOOR = 18 SQM TOTAL FLOOR Area = 542 SQM

4 Proposed First Floor 1:100

Proposed Roof Plan 1:100

## NOTE:

- ALL SERVICES, LEVELS AND STRUCTURE TO ENGINEERS DETAILS/SPECIFICATION.
  SEE SITE PLAN FOR FFL & ORIENTATION OF UNITS
  NOT FOR CONSTRUCTION PURPOSES.

| Rev                                   | Description                                                                                                                                       |                                |                        |                                                     |                |                                                                    |              | Ву                                                            | Date     |
|---------------------------------------|---------------------------------------------------------------------------------------------------------------------------------------------------|--------------------------------|------------------------|-----------------------------------------------------|----------------|--------------------------------------------------------------------|--------------|---------------------------------------------------------------|----------|
| 1                                     | $\mathcal{H}$                                                                                                                                     | HANNON Abbey                   |                        | b<br>bbbey Street<br>eyquarter North<br>b, F91 X260 |                | <b>alway</b><br>uite 4, Cloch Mh<br>ublin Road,<br>alway, H91 V97E | níle O:<br>M | Maynooth  office 20, Block B,  Maynooth Business Camp Kildare |          |
| \ \ \ \ \ \ \ \ \ \ \ \ \ \ \ \ \ \ \ |                                                                                                                                                   | E: info@vha.ie T: 071          |                        | 71 915 0022                                         | T:             | <b>T:</b> 091 483 934                                              |              | <b>T:</b> 071 915 0022                                        |          |
| C                                     | THIS DRAWING IS PROTECTED BY OPYRIGHT AND IS TO BE READ IN DIMUNICTION WITH ALL RELEVANT PECIFICATIONS AND DRAWINGS. ISE ONLY FIGURED DIMENSIONS. | Client:                        | Kildare County Council |                                                     |                |                                                                    |              |                                                               |          |
| SF                                    |                                                                                                                                                   | Project: Maynooth Fire Station |                        |                                                     |                |                                                                    |              |                                                               |          |
|                                       | NOT SCALE OFF THIS DRAWING.                                                                                                                       |                                |                        |                                                     |                |                                                                    |              |                                                               |          |
| то                                    | LE CONTRACTORS RESPONSIBILITY ENSURE CONTRACTORS RESPONSIBILITY ALL COTS OF THE CURRENT BUILDING REGULATIONS.  Drawing Proposition:  Description: |                                |                        |                                                     | pposed Plans   |                                                                    |              | Scale: As indicated                                           |          |
|                                       | THE CONTRACTOR'S RESPONSIBILITY O ENSURE COMPLIANCE WITH ALL ONDITIONS IMPOSED BY THE LOCAL PLANNING AUTHORITY.                                   | Description.                   |                        |                                                     |                |                                                                    | F            | AS II                                                         | laicatea |
|                                       |                                                                                                                                                   | Status:                        |                        |                                                     | Drawing No:    |                                                                    | <u> </u>     |                                                               | Rev: _   |
|                                       | IF IN DOUBT ASK.                                                                                                                                  | Planning                       |                        |                                                     | 220211 -2- 200 |                                                                    |              |                                                               | 5        |
|                                       |                                                                                                                                                   | Date: 30/08/22                 |                        | Drawn                                               | oy: HAN        |                                                                    | Checked by   | y: B                                                          | F        |